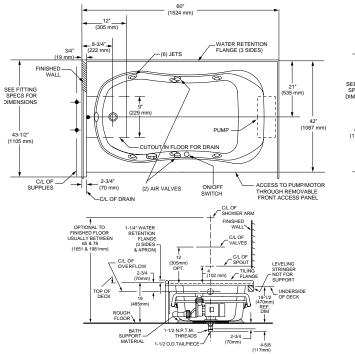

Nominal Dimensions: (60" x 43-1/2" x 20-1/4") 1525 x 1105 x 515mm

## COLONY<sup>™</sup> 5' X 42" w/INTEGRAL APRON WHIRLPOOL AND BATHING POOL

HIGH GLOSS ACRYLIC

| GENERAL SPECIFICATIONS FOR 1749 WHIRLPOOL                                                                                                                                                                                                                                                                                                                                                                                                                                                                                                                                 |  |
|---------------------------------------------------------------------------------------------------------------------------------------------------------------------------------------------------------------------------------------------------------------------------------------------------------------------------------------------------------------------------------------------------------------------------------------------------------------------------------------------------------------------------------------------------------------------------|--|
| INSTALLED SIZE       60 x 42 x 19 ln.(1525 x 1067 x 483mm)         WEIGHT       112 Lbs. (50 Kg.)         WEIGHT w/WATER       714 Lbs. (324 Kg.)         GAL. TO OVERFLOW       72 Gal. (274 L)         WHIRLPOOL MIN. OPERATING VOL.       52 Gal. (197 L)         BATHING WELL AT SUMP       44 x 23 ln. (1120 x 585mm)         BATHING WELL AT RIM       54 x 26 ln. (1370 x 660mm)         WATER DEPTH TO OVERFLOW       13-5/8 ln. (346mm)         FLOOR LOADING       41 Lbs./Sq.Ft. (193 Kgs./Sq.m)         (PROJECTED AREA)       14 Lbs./Sq.Ft. (193 Kgs./Sq.m) |  |
| WHIRLPOOL ELECTRICAL SPECIFICATIONS PUMP 1.0 HP, 9.9 AMPS, 120V.                                                                                                                                                                                                                                                                                                                                                                                                                                                                                                          |  |

#### NOTES:

BATH TO BE INSTALLED ABOVE FLOOR LINE AS A RECESS INSTALLATION. SUPPORT OF BATH BY SUMP BEDDING. SUPPORT AND ENCLOSING MATERIAL BY OTHERS.

■ REFER TO INSTALLATION INSTRUCTIONS SUPPLIED WITH WHIRLPOOL FOR ADDITIONAL INFORMATION.

LEFT HAND OUTLET SHOWN, RIGHT HAND REVERSE DIMENSIONS (1749.118).

FITTINGS NOT INCLUDED AND MUST BE ORDERED SEPARATELY.

PROVIDE SUITABLE REINFORCEMENT FOR ALL SUPPORTS.

**IMPORTANT:** Dimensions of fixtures are nominal and may vary within the range of tolerances established by ANSI Standards Z124.1 and A112.19.7. These measurements are subject to change or cancellation. No responsibility is assumed for use of superseded or voided pages.